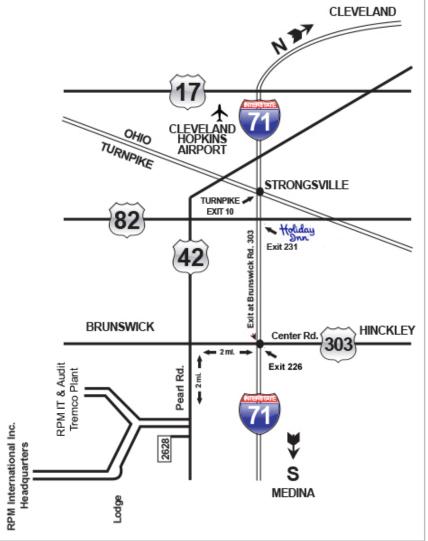

### **RPM International Inc.**

2628 Pearl Road Medina, OH 44256 Phone: 330-273-5090

### From Cleveland:

Take I-71 South toward Columbus, then merge onto Center Road/Route 303 via Exit 226 toward Brunswick. Turn right onto Center Road/Route 303, then drive approximately 2 miles before turning left onto Pearl Road/Route 42. RPM is approximately 2 miles down on the right.

## From the Cleveland Hopkins Airport:

Turn right out of the airport, following signs to Snow Road. Immediately merge into left-hand lane, and turn left onto Snow Road. Take Snow Road to I-71 South (entrance ramp is on the right), then continue following directions above from Cleveland.

# From the Cleveland Hopkins Airport Rental Car Center:

Turn right out of the Rental Car Center onto Rocky River Drive, then turn right onto Brookpark Road and another right onto Grayton Road. Merge onto I-480 East toward I-71 South. Continue following directions above from Cleveland.

### From Akron/Canton:

Take I-77 North toward Route 18 West, then follow it to I-71 North. Merge onto Center Road/Route 303 via Exit 226 toward Brunswick. Turn right onto Center Road/Route 303, then drive approximately 2 miles before turning left onto Pearl Road/Route 42. RPM is approximately 2 miles down on the right.

#### From Columbus/Mansfield:

Take I-71 North toward Cleveland, then merge onto Center Road/Route 303 via Exit 226 toward Brunswick. Turn right onto Center Road/Route 303, then drive approximately 2 miles before turning left onto Pearl Road/Route 42. RPM is approximately 2 miles down on the right.